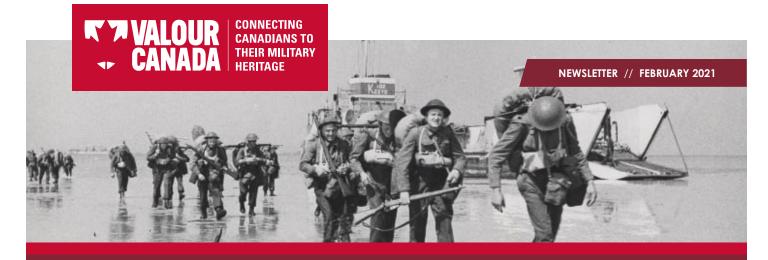

## **NO. 2 CONSTRUCTION BATALLION**

The No. 2 Construction Battalion, created on July 5, 1916, is the only segregated black battalion to serve in the First World War.

the government to create an all-Black battalion.

... continued on page 2

When the First World War broke out, thousands of African Canadians rushed to enlist. Nearly all of them were turned away by white recruiting officers and told that they had no place in a "White Man's War." In response, Black Canadians across the country mounted a proenlistment campaign and pressured

- MILITARY HISTORY ARTICLE: THE NO. 2 CONSTRUCTION BATTALION
- WORD GAME
- HOW TO CONTRIBUTE
- EVENTS / ORGANIZATION UPDATE

... continued from page 1

Canadian Forestry Corps, Timber Yard, France c. 1918 (Credit: Canada DND/ LAC M# 3523256).