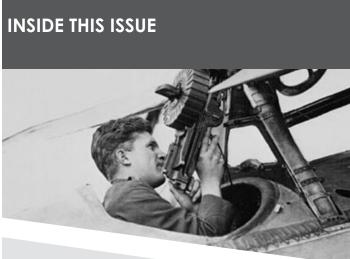

- MILITARY HISTORY ARTICLE: THE NO. 2 CONSTRUCTION BATTALION
- WORD GAME
- HOW TO CONTRIBUTE
- EVENTS / ORGANIZATION UPDATE

... continued from page 1

Canadian Forestry Corps, Timber Yard, France c. 1918 (Credit: Canada DND/ LAC M# 3523256).

The No. 2 Construction Battalion set sail from Halifax for overseas service on March 28, 1917. When they arrived in the Jura Region of France they were attached to the Canadian Forestry Corps where they built roads and bridges, dug trenches, and aided with logging operations.