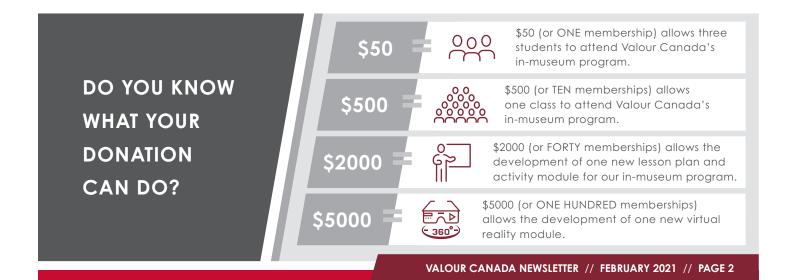

Battalion set sail from Halifax for overseas service on March 28, 1917. When they arrived in the Jura Region of France they were attached to the Canadian Forestry Corps where they built roads and bridges, dug trenches, and aided with logging operations.

During their military service many members of the battalion contracted

illness as a result of their harsh living and working conditions. Eight members of the battalion died overseas.

The unit's chaplain, honorary Captain Reverend William A. White, had the distinction of being the only black commissioned officer to serve in the Canadian military during the First World War.



Reverend and honorary Captain William A. White (Credit: Acadia University).

For more articles like this, please visit our <u>online military history library</u>.



# WORD SEARCH



| Н | Q | Е | С | R | 0 | F | Υ | R | Α | N | 0 | Τ | Т | Ι | D | Е | P | X | Е | N | Α | I | D | Α | N | Α | С |
|---|---|---|---|---|---|---|---|---|---|---|---|---|---|---|---|---|---|---|---|---|---|---|---|---|---|---|---|
| W | 0 | Е | R | T | Υ | U | Τ | 0 | P | L | K | J | Н | G | F | D | S | J | Α | Z | Х | С | ٧ | В | N | M | Q |
| P | M | N | N | В | ٧ | С | Χ | Z | Α | S | D | F | G | Н | J | K | L | U | P | 0 | _ | U | Υ | T | R | Е | W |
| С | 0 | Ι | 0 | U | Υ | T | T | N | Е | M | T | S | I | L | N | Е | 0 | R | P | R | Е | W | Q | Α | S | D | F |
| 0 | J | K | L | R | P | L | K | J | Н | G | F | D | S | Α | Z | X | С | Α | ٧ | В | N | M | L | K | J | Н | G |
| N | P | 0 | Ι | U | Α | Υ | T | R | Е | T | W | Q | Α | S | D | F | G | R | Н | J | K | L | M |