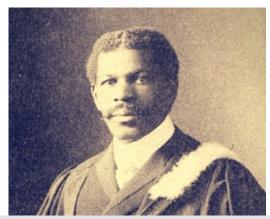

During their military service many members of the battalion contracted

illness as a result of their harsh living and working conditions. Eight members of the battalion died overseas.

The unit's chaplain, honorary Captain Reverend William A. White, had the distinction of being the only black commissioned officer to serve in the Canadian military during the First World War.

Reverend and honorary Captain William A. White (Credit: Acadia University).

For more articles like this, please visit our <u>online military history library</u>.